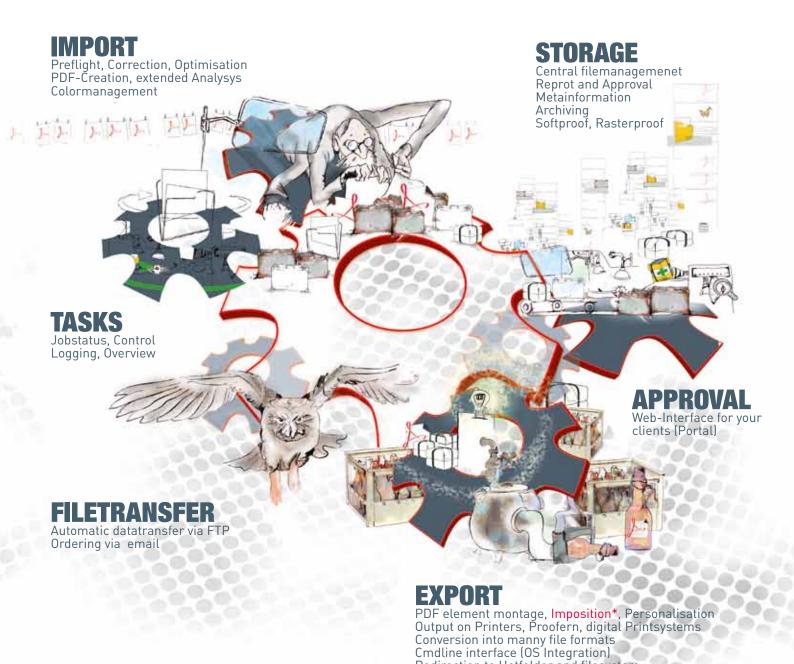

## **FEATURES**

WebGUI > Customer Interface > automated data and order delivery by email and FTP Write PDF > PDF Preflight > Extended analysis (bar codes, bleed and separation control, target /actual pdf comparison) > Output to printers, proofers and digital presses > File conversions in all major formats > Full integration of cmdline processing > File Transfer (FTP, SCP) > Imposition > Step and Repeat > PDF elements assembly > automatic archiving > RIP integration and more ...

# MODULARITY AND SIMPLICITY DEFINE THE SYSTEM!

You need 100% security for your customers and orders.

Requires less time and gives more data security. This system has a number of new tools for checking your PDF print data. It makes cleaned and compressed data for every possible output without additional cost.

# **SURFACE**

Control is the SmartWorkflowSystem entirely via the web browser.

Your employees use just one system that can organize your existing processes, instead of multiple systems - no more or less - the possibilities how far your system will go are up to you. Thus, striving for 100%.